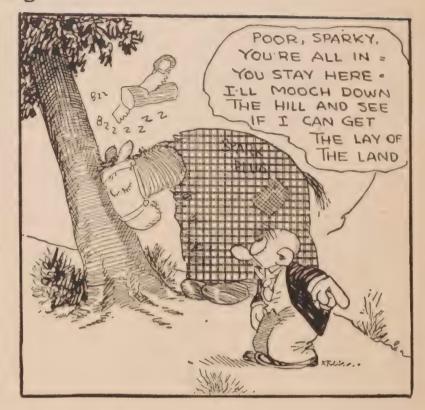

And his feelings for Spark Plug—well, they change from time to time. When Spark Plug wins a race, Barney loves him like a brother. But when Sparky loses, Barney always figures out how much he could get for him at a glue factory.